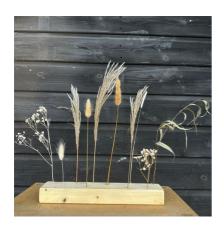

**COFFEE SACKS** £5.00

VINTAGE BAMBOO BAR £100.00

WE OFFER DRIED, FRESH SEASONAL AND FORAGED FOLIAGE, TO SIT WITHIN OUR VESSELS. WE ALSO OFFER BOUQUETS, BUTTON HOLES AND INSTALLATIONS IN FRESH, DRIED OR A MIX OF BOTH.

**DRIED&FRESH BOUQUET**PRICE ON REQUEST

**DRIED BOUQUET**PRICE ON REQUEST

**BUTTON HOLES**PRICE ON REQUEST

WOODEN PLINTH
STARTING FROM £10.00

DRIED IN SMALL VESSELS
£5 PER VESSEL

DRIED IN LARGE VESSELS £10.00 PER VESSEL