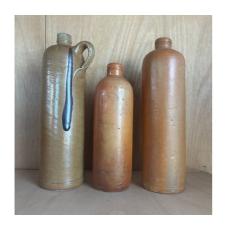

BRASS CANDLESTICKS £3.00 - £4.00

GLASS CANDLESTICKS £3.00-£4.00

**STONEWARE VESSELS** £1.50

**DUTCH STONEWARE GIN BOTTLES** £10.00

VINTAGE BRASS VESSELS £3.00-£4.00

VINTAGE COLOURED BUBBLE VASES £6.00

**STONEWARE POTS** £3.50