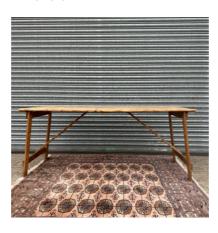

WOODEN TRESTLE 6FT TABLE £15.00

**BRASS TABLES** £15.00

OUR RUGS ARE THE PERFECT ADD ON TO YOUR WEDDING AISLE, BACK DROP OR LOUNGE SET. RUNNERS AND SHEEPSKINS ARE THE PERFECT TEXTURE ADD ON TO TABLES OF LOUNGE SETS.