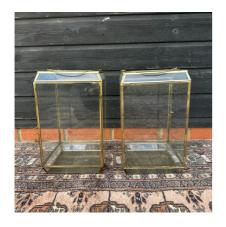

AMBER DEMI JOHNS £10.00

**CLEAR DEMI JOHNS** £8.00

**LARGE AMBER BOTTLES** £10.00

**GLASS BOTTLES** £8.00

FRENCH LARGE GREEN BOTTLE £25.00

FRENCH MEDIUM GREEN BOTTLE £15.00

LARGE HURRICANE VASES £8.00

LARGE STONEWARE POTS £15.00