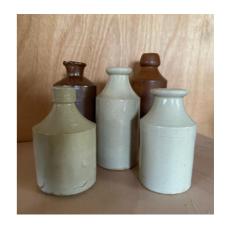

BRASS CANDLESTICKS £3.00 - £4.00

GLASS CANDLESTICKS £3.00-£4.00

**STONEWARE VESSELS** £1.50

**DUTCH STONEWARE GIN BOTTLES** £10.00

VINTAGE BRASS VESSELS £3.00-£4.00

VINTAGE COLOURED BUBBLE VASES £6.00

**STONEWARE POTS** £3.50