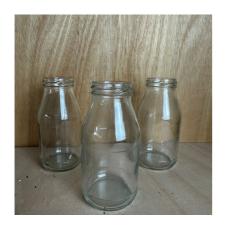

GREEN MEDICINE BOTTLES £4.00

AMBER MEDICINE BOTTLES £4.00

GLASS JARS £4.00

**LARGE GLASS BOTTLES** £5

**BEER BOTTLES** £3.50

GLASS VESSELS £5

MILK BOTTLES £1

**TEALIGHT HOLDERS** £1.00-£2.00