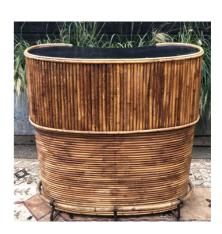

**COFFEE SACKS** £5.00

VINTAGE BAMBOO BAR £100.00

WE OFFER DRIED, FRESH SEASONAL AND FORAGED FOLIAGE, TO SIT WITHIN OUR VESSELS. WE ALSO OFFER BOUQUETS, BUTTON HOLES AND INSTALLATIONS IN FRESH, DRIED OR A MIX OF BOTH.