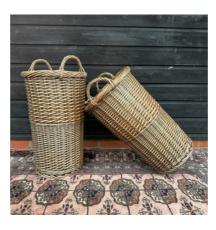

GLASS GOLD LANTERNS £10.00

GLASS ROUND LANTERNS £10.00

GREEN GLASS LANTERNS £12.00

WICKER LANTERNS £10.00

METAL TROUGHS FROM £25.00

MILK CHURNS £12.00

BUCKETS £8.00

**LARGE WICKER BASKET** £10.00