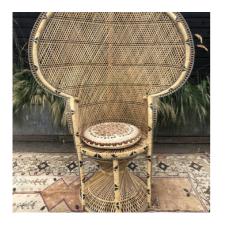

**COMING SOON** 

OUR VAST COLLECTION OF CHAIRS CAN BE USED FOR YOUR TOP TABLE THRONES, MINI SEATING AREAS OR ADD ONS TO OUR LOUNGE SETS.

PEACOCK CHAIR £50.00

PEACOCK CHAIRS £40.00

STAR CHAIR £40.00 EACH

**WICKER THRONE CHAIRS** £40.00 EACH