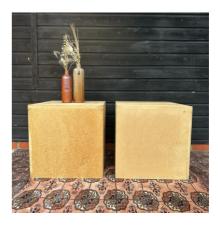

**WOODEN PLINTHS 1.5FT** £10.00

**WICKER LAMPSHADES** £10.00

DISCO BALLS 15CM: £10.00 20CM: £15.00 30CM: £20.00

CRITTLE SCREEN £25.00

**WOODEN CRATES** £8.00

SUITCASES £10.00

TROUGHS
STARTING FROM £10.00

**TUB** £100

**COPPER ARCH** £80.00

COPPER ARCH WITH PAMPAS £160.00

WICKER SCREEN £50.00

**LADDERS** £15.00

**TUB** £100

TUB WITH ARCH
PAMPAS AND DISCO
BALLS
£250.00

**COMING SOON** 

**COMING SOON** 