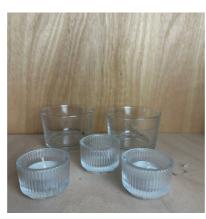

GREEN MEDICINE BOTTLES £4.00

AMBER MEDICINE BOTTLES £4.00

GLASS JARS £4.00

**LARGE GLASS BOTTLES** £5

**BEER BOTTLES** £3.50

GLASS VESSELS £5

MILK BOTTLES £1

**TEALIGHT HOLDERS** £1.00-£2.00