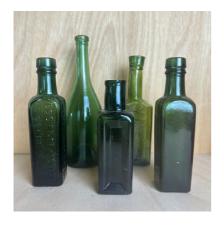

GREEN MEDICINE BOTTLES £4.00

AMBER MEDICINE BOTTLES £4.00

GLASS JARS £4.00

**LARGE GLASS BOTTLES** £5

**BEER BOTTLES** £3.50

GLASS VESSELS £5

MILK BOTTLES £1

**TEALIGHT HOLDERS** £1.00-£2.00