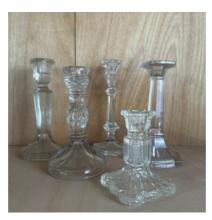

BRASS CANDLESTICKS £3.00 - £4.00

GLASS CANDLESTICKS £3.00-£4.00

**STONEWARE VESSELS** £1.50

**DUTCH STONEWARE GIN BOTTLES** £10.00

VINTAGE BRASS VESSELS £3.00-£4.00

VINTAGE COLOURED BUBBLE VASES £6.00

**STONEWARE POTS** £3.50

MEDIUM STONEWARE POTS £4.00

GLASS HURRICANE VASES £3.00

WE HAVE A LARGE COLLECTION OF SMALL VESSELS AND CANDLESTICKS AVAILABLE TO HIRE. WE RECOMMEND TO MIX DIFFERENT TYPES OF VESSELS UP AND WORK WITH UNEVEN NUMBERS. ALL OUR HIRE PRICES ARE PER ITEM