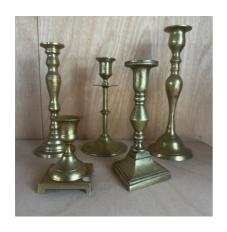

BRASS CANDLESTICKS £3.00 - £4.00

GLASS CANDLESTICKS £3.00-£4.00

**STONEWARE VESSELS** £1.50

**DUTCH STONEWARE GIN BOTTLES** £10.00

VINTAGE BRASS VESSELS £3.00-£4.00

VINTAGE COLOURED BUBBLE VASES £6.00

**STONEWARE POTS** £3.50