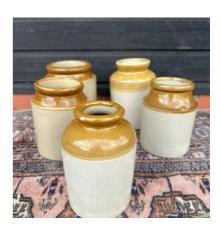

BRASS CANDLESTICKS £3.00 - £4.00

GLASS CANDLESTICKS £3.00-£4.00

**STONEWARE VESSELS** £1.50

**DUTCH STONEWARE GIN BOTTLES** £10.00

VINTAGE BRASS VESSELS £3.00-£4.00

VINTAGE COLOURED BUBBLE VASES £6.00

**STONEWARE POTS** £3.50