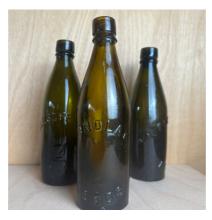

GREEN MEDICINE BOTTLES £4.00

AMBER MEDICINE BOTTLES £4.00

GLASS JARS £4.00

**LARGE GLASS BOTTLES** £5

**BEER BOTTLES** £3.50

GLASS VESSELS £5

MILK BOTTLES £1

**TEALIGHT HOLDERS** £1.00-£2.00