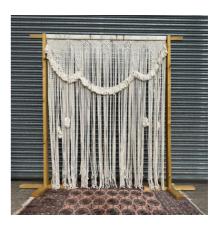

MACRAME ARCH 2 £175.00

HEXAGON ARCH £100.00

WITH PAMPAS AND FRESH £180.00

WOODEN DISCO BALL ARCH £250.00

WE OFFER AN ARAY OF ARCHES, TO CREATE BACKDROPS FOR A WEDDING AISLE, WEDDING BREAKFAST AND PHOTO MOMENTS.