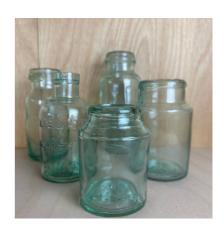

GREEN MEDICINE BOTTLES £4.00

AMBER MEDICINE BOTTLES £4.00

GLASS JARS £4.00

**LARGE GLASS BOTTLES** £5

**BEER BOTTLES** £3.50

GLASS VESSELS £5

MILK BOTTLES £1

**TEALIGHT HOLDERS** £1.00-£2.00