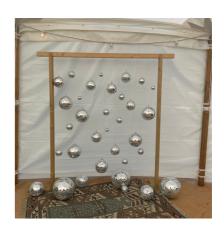

MACRAME ARCH 2 £175.00

HEXAGON ARCH £100.00

WITH PAMPAS AND FRESH £180.00

WOODEN DISCO BALL ARCH £250.00

WE OFFER AN ARAY OF ARCHES, TO CREATE BACKDROPS FOR A WEDDING AISLE, WEDDING BREAKFAST AND PHOTO MOMENTS.