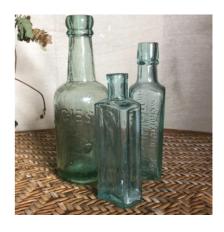

GREEN MEDICINE BOTTLES £4.00

AMBER MEDICINE BOTTLES £4.00

GLASS JARS £4.00

**LARGE GLASS BOTTLES** £5

**BEER BOTTLES** £3.50

GLASS VESSELS £5

MILK BOTTLES £1

**TEALIGHT HOLDERS** £1.00-£2.00

AMBER DEMI JOHNS £10.00

**CLEAR DEMI JOHNS** £8.00

**LARGE AMBER BOTTLES** £10.00

**GLASS BOTTLES** £8.00

FRENCH LARGE GREEN BOTTLE £25.00

FRENCH MEDIUM GREEN BOTTLE £15.00

LARGE HURRICANE VASES £8.00

LARGE STONEWARE POTS £15.00