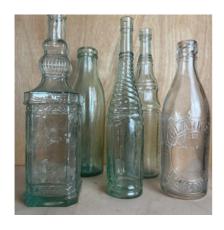

GREEN MEDICINE BOTTLES £4.00

AMBER MEDICINE BOTTLES £4.00

GLASS JARS £4.00

**LARGE GLASS BOTTLES** £5

**BEER BOTTLES** £3.50

GLASS VESSELS £5

MILK BOTTLES £1

**TEALIGHT HOLDERS** £1.00-£2.00

GLASS MEDICINE BOTTLES £3.00

WE HAVE A LARGE COLLECTION OF SMALL VESSELS AND CANDLESTICKS AVAILABLE TO HIRE. WE RECOMMEND TO MIX DIFFERENT TYPES OF VESSELS UP AND WORK WITH UNEVEN NUMBERS. ALL OUR HIRE PRICES ARE PER ITEM