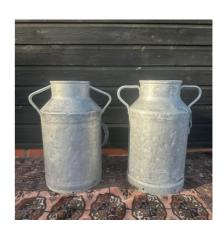

GLASS GOLD LANTERNS £10.00

GLASS ROUND LANTERNS £10.00

GREEN GLASS LANTERNS £12.00

WICKER LANTERNS £10.00

METAL TROUGHS FROM £25.00

MILK CHURNS £12.00

BUCKETS £8.00

**LARGE WICKER BASKET** £10.00