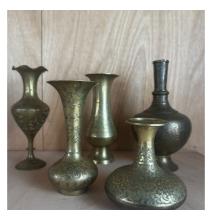

BRASS CANDLESTICKS £3.00 - £4.00

GLASS CANDLESTICKS £3.00-£4.00

**STONEWARE VESSELS** £1.50

**DUTCH STONEWARE GIN BOTTLES** £10.00

VINTAGE BRASS VESSELS £3.00-£4.00

VINTAGE COLOURED BUBBLE VASES £6.00

**STONEWARE POTS** £3.50