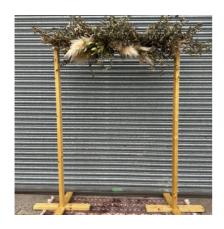

PAMPAS CLOUD FROM £100.00

**COMING SOON** 

**COMING SOON** 

**WOODEN ARCH** £100.00

WITH PAMPAS £180.00

WITH FABRIC £125.00

WITH FORAGED AND DRIED TOPPER £180.00

MACRAME ARCH 1 £175.00