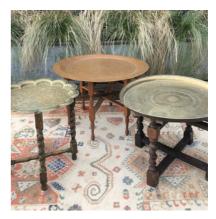

WOODEN TRESTLE 6FT TABLE £15.00

**BRASS TABLES** £15.00

OUR RUGS ARE THE PERFECT ADD ON TO YOUR WEDDING AISLE, BACK DROP OR LOUNGE SET. RUNNERS AND SHEEPSKINS ARE THE PERFECT TEXTURE ADD ON TO TABLES OF LOUNGE SETS.