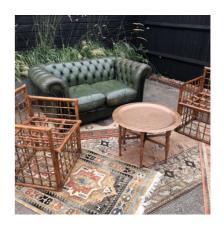

**COMING SOON** 

OUR VAST COLLECTION OF CHAIRS CAN BE USED FOR YOUR TOP TABLE THRONES, MINI SEATING AREAS OR ADD ONS TO OUR LOUNGE SETS.

**LEATHER CLUB CHAIR** £50.00

**LEATHER CHESTERFIELD** £100.00

VELVET CHAIRS MIXED COLOURS £15.00

WICKER LOUNGE SET £200

CHESTERFIELD LOUNGE SET £200.00

WICKER LOUNGE SET £200

**LARGE LOUNGE SET** £300.00

MODERN & WICKER LOUNGE SET £300.00

**LOUNGE SET** £200.00

**COMING SOON** 

**COMING SOON** 

WOODEN TRESTLE 6FT TABLE £15.00

**BRASS TABLES** £15.00

OUR RUGS ARE THE PERFECT ADD ON TO YOUR WEDDING AISLE, BACK DROP OR LOUNGE SET. RUNNERS AND SHEEPSKINS ARE THE PERFECT TEXTURE ADD ON TO TABLES OF LOUNGE SETS.