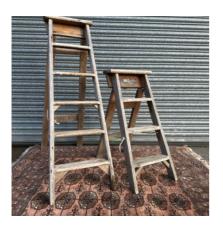

**COPPER ARCH** £80.00

COPPER ARCH WITH PAMPAS £160.00

WICKER SCREEN £50.00

**LADDERS** £15.00

**TUB** £100

TUB WITH ARCH
PAMPAS AND DISCO
BALLS
£250.00

**COMING SOON** 

**COMING SOON** 