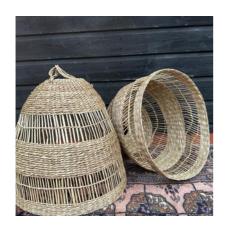

GLASS GOLD LANTERNS £10.00

GLASS ROUND LANTERNS £10.00

GREEN GLASS LANTERNS £12.00

WICKER LANTERNS £10.00

METAL TROUGHS FROM £25.00

MILK CHURNS £12.00

BUCKETS £8.00

**LARGE WICKER BASKET** £10.00

**WOODEN PLINTHS 1.5FT** £10.00

**WICKER LAMPSHADES** £10.00

DISCO BALLS 15CM: £10.00 20CM: £15.00 30CM: £20.00

CRITTLE SCREEN £25.00

**WOODEN CRATES** £8.00

SUITCASES £10.00

TROUGHS
STARTING FROM £10.00

**TUB** £100